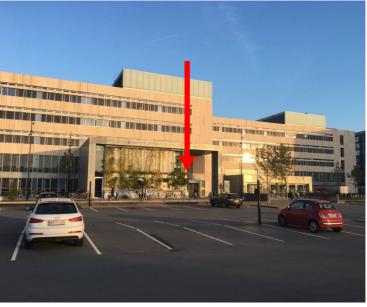

<u>Step 1.</u> Take the entrance at **Njalsgade 76**, shown on the picture below. Enter through the revolving door and continue straight ahead.

<u>Step 2.</u> Take the second set of elevators on your right hand or the stairs on your left hand in the turquoise area and go to the third floor.