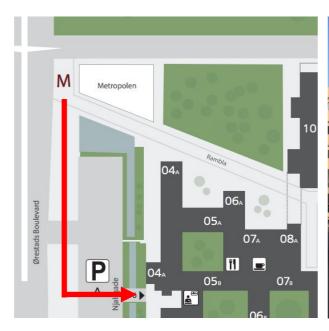

## **Directions to CeBII at South Campus**

CeBIL is located in the KUA 3 building at the South Campus complex of University of Copenhagen, in close proximity to the metro stop "*Islands Brygge*".

The official address of the faculty is: Karen Blixens Plads 16, 2300 Copenhagen S. However, we recommend that you use the entrance at Njalsgade 76 (as shown below).

<u>Step 1.</u> Take the entrance at **Njalsgade 76**, shown on the picture below. Enter through the revolving door and continue straight ahead.

<u>Step 2.</u> Take the second set of elevators on your right hand or the stairs on your left hand in the turquoise area and go to the third floor.