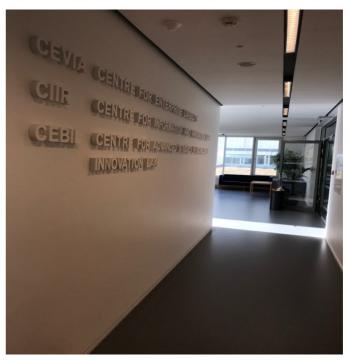

<u>Step 3.</u> After you have arrived at the **third floor (by elevator)**, take a right turn and continue straight ahead.

Step 4. You have arrived at CeBIL (Centre For Advanced Studies in Biomedical Innovation Law).